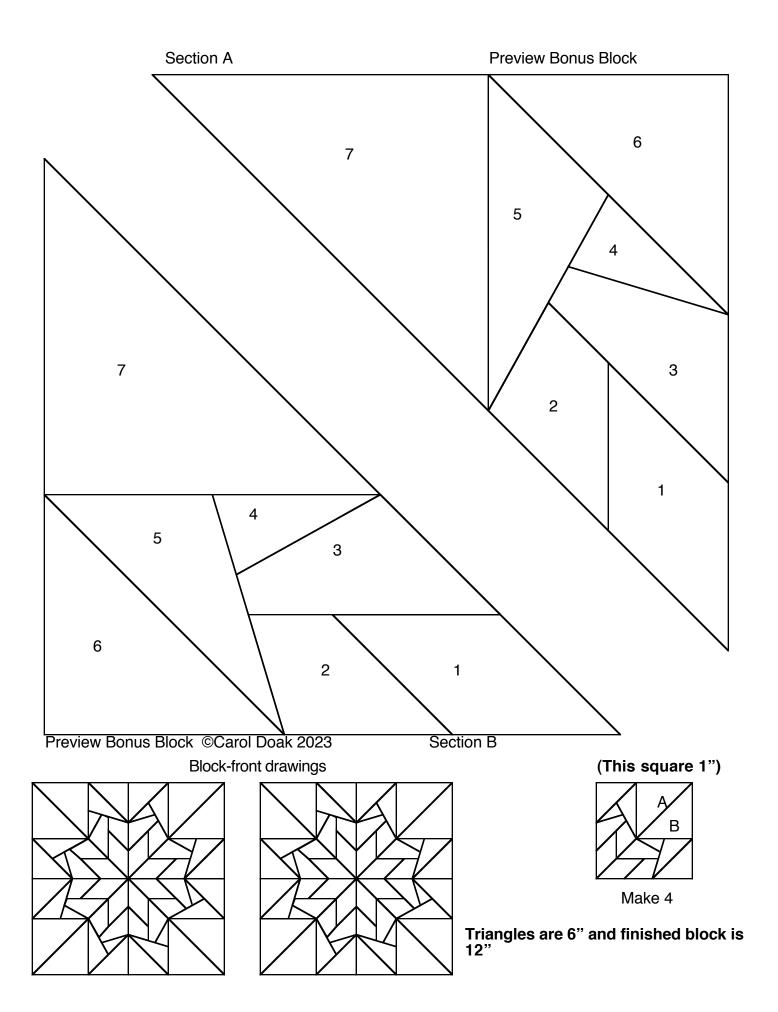

## Preview Bonus Block 56 pieces

The following fabric cutting list is for one star block.

| No. of        |                     | Location                                                                                                          |                                                                                                                                       |
|---------------|---------------------|-------------------------------------------------------------------------------------------------------------------|---------------------------------------------------------------------------------------------------------------------------------------|
| <b>Pieces</b> | Dimensions          | Numbers                                                                                                           | Section                                                                                                                               |
| 8             | 1 1/2" x 3"         | 4                                                                                                                 | A, B                                                                                                                                  |
| 8             | 2 1/2" x 4"         | 5                                                                                                                 | A, B                                                                                                                                  |
| 8             | 2" x 4"             | 1                                                                                                                 | A, B                                                                                                                                  |
| 8             | 2" x 3 1/2"         | 2                                                                                                                 | A, B                                                                                                                                  |
| 8             | 2" x 4"             | 3                                                                                                                 | A, B                                                                                                                                  |
| 4             | 3 3/4" x 3 3/4" [/] | 6                                                                                                                 | A , B                                                                                                                                 |
| 4             | 4 3/4" x 4 3/4" [/] | 7                                                                                                                 | A , B                                                                                                                                 |
|               | Pieces              | Pieces Dimensions   8 1 1/2" x 3"   8 2 1/2" x 4"   8 2" x 4"   8 2" x 3 1/2"   8 2" x 4"   4 3 3/4" x 3 3/4" [/] | Pieces Dimensions Numbers   8 1 1/2" x 3" 4   8 2 1/2" x 4" 5   8 2" x 4" 1   8 2" x 3 1/2" 2   8 2" x 4" 3   4 3 3/4" x 3 3/4" [/] 6 |

<sup>[/]</sup> indicates to cut the squares to size and cut once diagonally