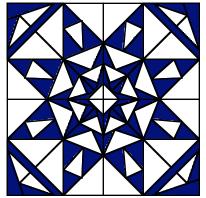

| Location                                       | Section                                            |
| WHITE  | 8<br>16<br>4<br>4<br>32<br>4     | 32<br>64<br>16<br>16<br>128<br>16      | 2 1/4" X 2 1/4"<br>2" X 2 3/4"<br>1 3/4" X 4 1/4"<br>1 1/4" X 3 1/4"<br>1 1/4" X 2 3/4"<br>1" X 6"                            | 4<br>2, 3<br>17*<br>16*<br>8, 9, 11, 12<br>14* | A & B<br>A & B<br>A & B<br>B<br>A & B<br>A & B     |
| BLUE   | 2<br>4<br>2<br>8<br>8<br>4       | 8<br>16<br>8<br>32<br>32<br>16<br>32   | 5 1/4" X 5 1/4" [X]<br>4" X 4" [/]<br>2 1/2" X 2 1/2" [/]<br>2" X 3 1/2"<br>2" X 2 1/2"<br>1 3/4" X 5 1/2"<br>1 3/4" X 2 1/2" | 6<br>5<br>13*<br>7<br>1<br>15*<br>10           | A & B<br>A & B<br>A & B<br>A & B<br>A & B<br>A & B |









Please Note: If you are making just one 12" block, then use the first column cut list. If you are going to make the quilt, then use the second column in the box for the number of pieces to cut.

## **Cutting List**

| FABRIC | No. of Pieces 1 block<br>1 Block | No. of Pieces<br>5 Blocks for<br>Quilt | Size                | Location     | Section |
|--------|----------------------------------|----------------------------------------|---------------------|--------------|---------|
| BLUE   | 8                                | 40                                     | 2 1/4" X 2 1/4"     | 4            | A & B   |
|        | 16                               | 80                                     | 2" X 2 3/4"         | 2, 3         | A & B   |
|        | 4