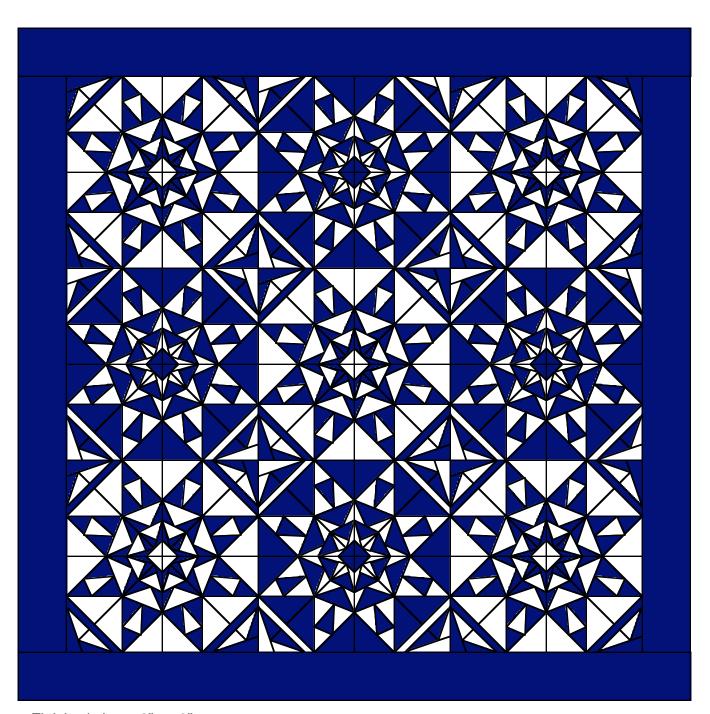

Finished size: 42" x 42"

**BORDERS**:

SIDE BORDERS, CUT 2, 3 1/2" X 36 1/2"
TOP AND BOTTOM, CUT 2, 3 1/2" x 42 1/2"
Binding, cut five strips 2 1/2" X 40"
YARDAGE TO MAKE THIS QUILT FOR THE WHITE AND BLUE INCLUDING THE BORDER
AND BINDING IS 2 3/4 YARDS OF WHITE AND 3 1/2 YARDS OF BLUE.