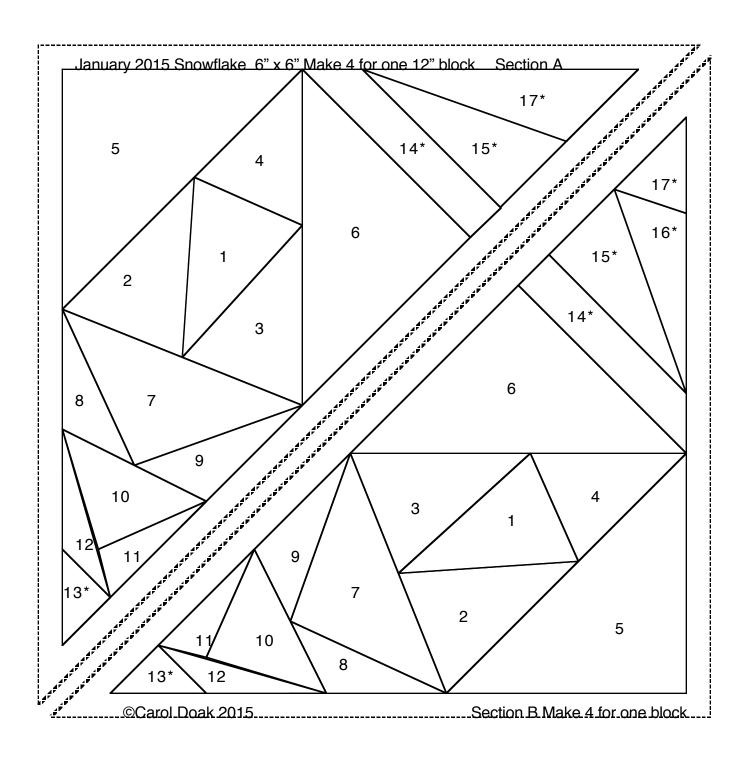

Make both Sections A & B through the #12 pieces. Trim for #13 $^{*}$  and #14 $^{*}$  but do not add them. Trim the blocks at the dotted 1/4 $^{"}$  line. Join sections A and B and complete the quarter unit adding #13 $^{*}$ , 14 $^{*}$ , 15 $^{*}$ , 16 $^{*}$  and 17 $^{*}$ . Trim the block flush with the 1/4 $^{"}$  line.

Please Note: If you are making just one 12" block, then use the first column cut list. If you are going to make the quilt, then use the second column in the box for the number of pieces to cut.

## **Cutting List**

|        | V &                              |                                        |                                                                                                                               |                                                |                                                    |
|--------|----------------------------------|----------------------------------------|-------------------------------------------------------------------------------------------------------------------------------|------------------------------------------------|----------------------------------------------------|
| FABRIC | No. of Pieces 1 block<br>1 Block | No. of Pieces<br>4 Blocks for<br>Quilt | Size                                                                                                                          | Location                                       | Section                                            |
| WHITE  | 8<br>16<br>4<br>4<br>32<br>4     | 32<br>64<br>16<br>16<br>128<br>16      | 2 1/4" X 2 1/4"<br>2" X 2 3/4"<br>1 3/4" X 4 1/4"<br>1 1/4" X 3 1/4"<br>1 1/4" X 2 3/4"<br>1" X 6"                            | 4<br>2, 3<br>17*<br>16*<br>8, 9, 11, 12<br>14* | A & B<br>A & B<br>A & B<br>B<br>A & B<br>A & B     |
| BLUE   | 2<br>4<br>2<br>8<br>8<br>4       | 8<br>16<br>8<br>32<br>32<br>16<br>32   | 5 1/4" X 5 1/4" [X]<br>4" X 4" [/]<br>2 1/2" X 2 1/2" [/]<br>2" X 3 1/2"<br>2" X 2 1/2"<br>1 3/4" X 5 1/2"<br>1 3/4" X 2 1/2" | 6<br>5<br>13*<br>7<br>1<br>15*<br>10           | A & B<br>A & B<br>A & B<br>A & B<br>A & B<br>A & B |