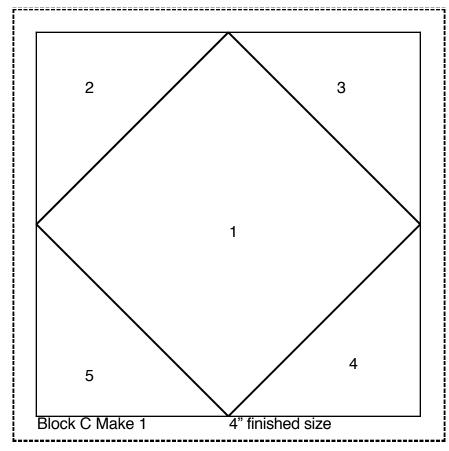

2500 Member Celebration block

Tip: When paper piecing, start 1/2" before the line and extend 1/2" beyond the end of the line to sew down the seam allowances and reduce bulk.

## **Cuttng List for Units to Make One 12" block: Blue Fabric:**

| No. to Cut                 | Size to Cut<br>3 1/4" x 3 1/4"[/] | <b>Location No.</b> 1, 3, 4 2, 3, 4, 5 | <b>Block</b><br>A<br>C |
|----------------------------|-----------------------------------|----------------------------------------|------------------------|
| 8                          | 1 1/2" x 4"                       | 6, 7                                   | Α                      |
| 12                         | 1 1/2" x 3 1/2"                   | 2, 3, 9                                | В                      |
| 20                         | 1 1/4" x 3 1/4"                   | 9, 10<br>5, 6, 8                       | A<br>B                 |
| White Fabric<br>No. to Cut | Size to Cut<br>3 1/2" x 3 1/2"    | Location No.                           | <b>Block</b><br>C      |
| 2                          | 3 1/4" x 3 1/4"[/]                | 2                                      | Α                      |
| 8                          | 2 1/2" x 5 1/2"                   | 10, 11                                 | В                      |
| 4                          | 2" x 6 1/2"                       | 5                                      | Α                      |
| 4                          | 1 3/4" x 4 3/4"                   | 1                                      | В                      |
| 4                          | 1 3/4" x 3 3/4"                   | 4                                      | В                      |
| 4                          | 1 3/4" x 3"                       | 7                                      | В                      |
| 4                          | 1 1/2" x 4"                       | 8                                      | Α                      |

[/] indicates to cut a square and cut it in half to make 2 triangles

Side borders cut:

2 4 1/2" x 24 1/2"

Top and bottom borders cut:

2 4 1/2" x 32 1/2"

Finished Size 32" x 32"