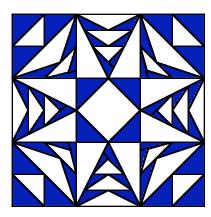

2500 Member Celebration block

Tip: When paper piecing, start 1/2" before the line and extend 1/2" beyond the end of the line to sew down the seam allowances and reduce bulk.