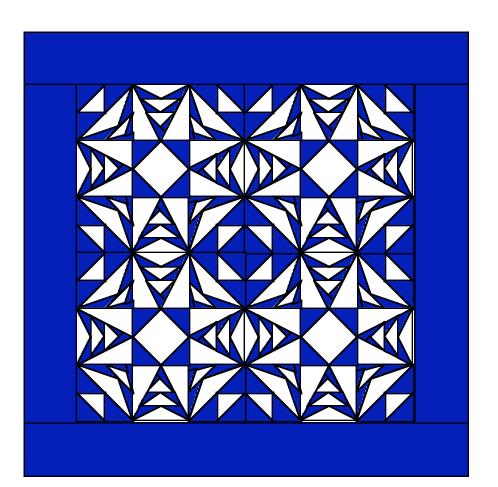

[/] indicates to cut a square and cut it in half to make 2 triangles

Side borders cut:

2 4 1/2" x 24 1/2"

Top and bottom borders cut:

2 4 1/2" x 32 1/2"

Finished Size 32" x 32"