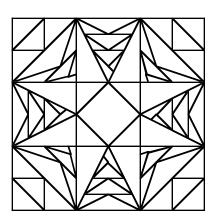

2500 Member Celebration block

Tip: When paper piecing, start 1/2" before the line and extend 1/2" beyond the end of the line to sew down the seam allowances and reduce bulk.