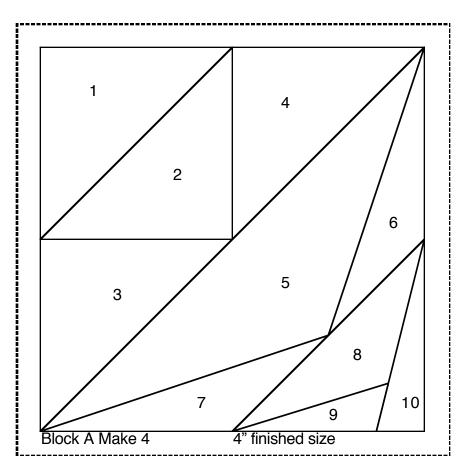

2500 Member Celebration block

Tip: When paper piecing, start 1/2" before the line and extend 1/2" beyond the end of the line to sew down the seam allowances and reduce bulk.

## **Cuttng List for Units to Make One 12" block: Blue Fabric:**

| No. to Cut                 | Size to Cut<br>3 1/4" x 3 1/4"[/] | <b>Location No.</b> 1, 3, 4 2, 3, 4, 5 | <b>Block</b><br>A<br>C |
|----------------------------|-----------------------------------|----------------------------------------|------------------------|
| 8                          | 1 1/2" x 4"                       | 6, 7                                   | Α                      |
| 12                         | 1 1/2" x 3 1/2"                   | 2, 3, 9                                | В                      |
| 20                         | 1 1/4" x 3 1/4"                   | 9, 10<br>5, 6, 8                       | A<br>B                 |
| White Fabric<br>No. to Cut | Size to Cut<br>3 1/2" x 3 1/2"    | Location No.                           | <b>Block</b><br>C      |
| 2                          | 3 1/4" x 3 1/4"[/]                | 2                                      | Α                      |
| 8                          | 2 1/2" x 5 1/2"                   | 10, 11                                 | В                      |
| 4                          | 2" x 6 1/2"                       | 5                                      | Α                      |
| 4                          | 1 3/4" x 4 3/4"                   | 1                                      | В                      |
| 4                          | 1 3/4" x 3 3/4"                   | 4                                      | В                      |
| 4                          | 1 3/4" x 3"                       | 7                                      | В                      |
| 4                          | 1 1/2" x 4"                       | 8                                      | Α                      |

[/] indicates to cut a square and cut it in half to make 2 triangles

Side borders cut:

2 4 1/2" x 24 1/2"

Top and bottom borders cut:

2 4 1/2" x 32 1/2"

Finished Size 32" x 32"