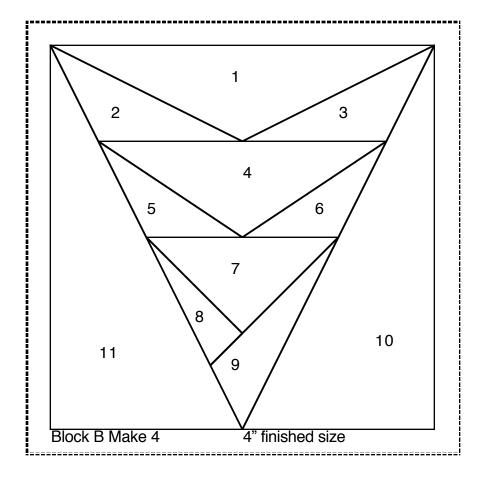

2500 Member Celebration block

Tip: When paper piecing, start 1/2" before the line and extend 1/2" beyond the end of the line to sew down the seam allowances and reduce bulk.

## **Cuttng List for Units to Make One 12" block: Blue Fabric:**

| No. to Cut                 | Size to Cut<br>3 1/4" x 3 1/4"[/] | <b>Location No.</b> 1, 3, 4 2, 3, 4, 5 | <b>Block</b><br>A<br>C |
|----------------------------|-----------------------------------|----------------------------------------|------------------------|
| 8                          | 1 1/2" x 4"                       | 6, 7                                   | Α                      |
| 12                         | 1 1/2" x 3 1/2"                   | 2, 3, 9                                | В                      |
| 20                         | 1 1/4" x 3 1/4"                   | 9, 10<br>5, 6, 8                       | A<br>B                 |
| White Fabric<br>No. to Cut | Size to Cut<br>3 1/2" x 3 1/2"    | Location No.                           | <b>Block</b><br>C      |
| 2                          | 3 1/4" x 3 1/4"[/]                | 2                                      | Α                      |
| 8                          | 2 1/2" x 5 1/2"                   | 10, 11                                 | В                      |
| 4                          | 2" x 6 1/2"                       | 5                                      | Α                      |
| 4                          | 1 3/4" x 4 3/4"                   | 1                                      | В                      |
| 4                          | 1 3/4" x 3 3/4"                   | 4                                      | В                      |
| 4                          | 1 3/4" x 3"                       | 7                                      | В                      |
| 4                          | 1 1/2" x 4"                       | 8                                      | Α                      |

[/] indicates to cut a square and cut it in half to make 2 triangles

Side borders cut:

2 4 1/2" x 24 1/2"

Top and bottom borders cut:

2 4 1/2" x 32 1/2"

Finished Size 32" x 32"