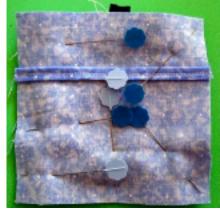

## To Use Block as an Ornament:

Cut two backing fabric pieces 3" x 3 1/2" Roll one long side 1/4" twice and hem each piece.

Cut a piece of ribbon 6" to 7" long. Place it looped at the center, pin and baste. Remove pin.

Pin two backing pieces right sides to the snowman

Stitch the perimeter on the paper side on the outside solid line using 18 to 20 stitches to inch Remove the pins and paper Clip across 4 corners to reduce bulk Turn right side out and press