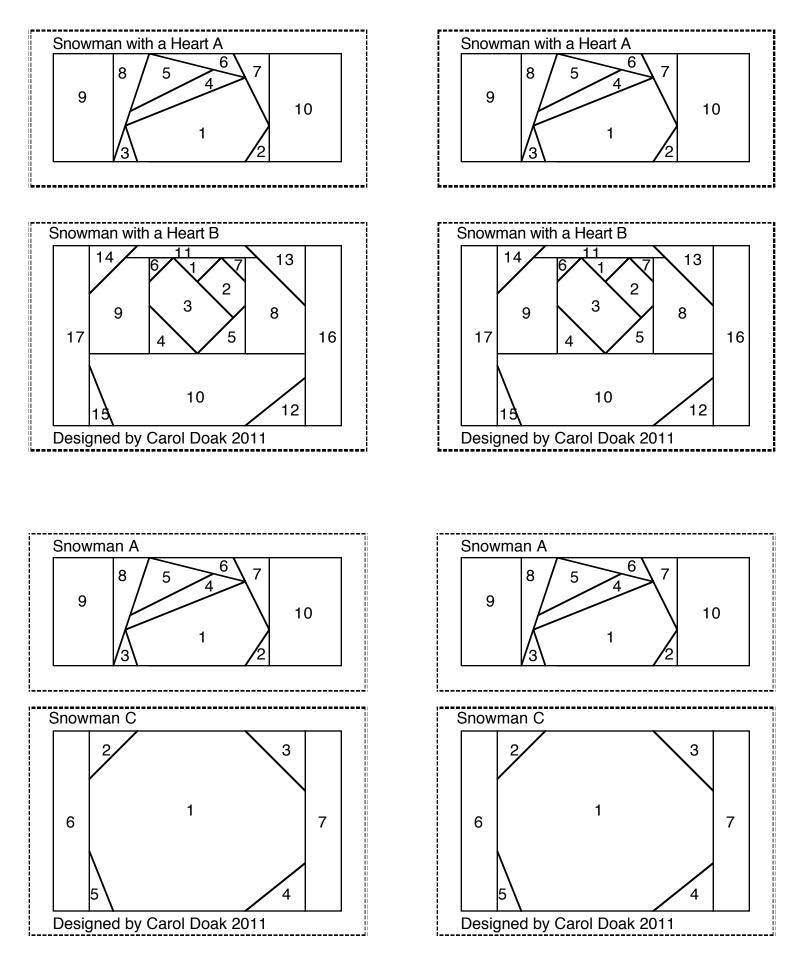

| <b>Fabric</b><br>White | No. to Cut | Size to Cut<br>2" x 2" [/] | <b>Location Number</b> 4, 5, 6, 7 | <b>Foundation</b><br>B |
|------------------------|------------|----------------------------|-----------------------------------|------------------------|
| VVIIILE                | 1          | 1 1/2" x 3"                | 10                                | B                      |
|                        | 1          | 1 1/2" x 2"                | 1                                 | Ā                      |
|                        | 2          | 1 1/4" x 1 3/4"            | 8, 9                              | В                      |
|                        | 1          | 1" x 1"                    | 1                                 | В                      |
| Dark red               | 1          | 1 1/4" x 1 1/2"            | 3                                 | В                      |
|                        | 1          | 1" x 2"                    | 8                                 | А                      |
| Med. red               | 1          | 1" x 2"                    | 5                                 | А                      |
|                        | 1          | 1" x 1"                    | 2                                 | В                      |
| Check                  | 2          | 1" x 2"                    | 4                                 | А                      |
|                        |            |                            | 11                                | В                      |
| Blue                   | 4          | 1 1/4" x 2"                | 6, 7, 9, 10                       | А                      |
|                        | 2          | 1" x 2 3/4"                | 16, 17                            | В                      |
|                        | 6          | 1" x 2"                    | 2, 3                              | А                      |
|                        |            |                            | 12, 13, 14, 15                    | В                      |

## Cutting List or One Snowman without a Heart

| Fabric   | No. to Cut | Size to Cut | Location Number | Foundation |
|----------|------------|-------------|-----------------|------------|
| White    | 1          | 3" x 3"     | 1               | С          |
|          | 1          | 1 1/2" x 2" | 1               | Α          |
| Dark red | 1          | 1" x 2"     | 8               | А          |
| Med. red | 1          | 1" x 2"     | 5               | А          |
| Check    | 1          | 1" x 2"     | 4               | А          |
| Blue     | 4          | 1 1/4" x 2" | 6, 7, 9, 10     | А          |
|          | 2          | 1" x 2 3/4" | 6, 7            | С          |
|          | 6          | 1" x 2"     | 2, 3            | А          |
|          |            |             | 2, 3, 4, 5      | С          |

Designed by Carol Doak 2011