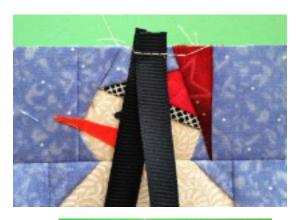

## To Use Block as an Ornament:

Cut two backing fabric pieces 3" x 3 1/2" Roll one long side 1/4" twice and hem each piece.

Cut a piece of ribbon 6" to 7" long. Place it looped at the center, pin and baste. Remove pin.