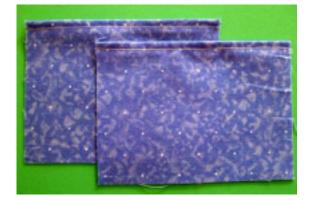

## To Use Block as an Ornament:

Cut two backing fabric pieces 3" x 3 1/2" Roll one long side 1/4" twice and hem each piece.

Cut a piece of ribbon 6" to 7" long. Place it looped at the center, pin and baste. Remove pin.