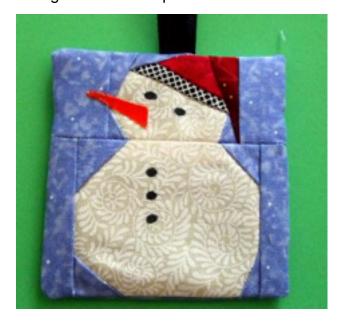

## To Use Block as an Ornament:

Cut two backing fabric pieces 3" x 3 1/2" Roll one long side 1/4" twice and hem each piece.

Cut a piece of ribbon 6" to 7" long. Place it looped at the center, pin and baste. Remove pin.

Pin two backing pieces right sides to the snowman

Stitch the perimeter on the paper side on the outside solid line using 18 to 20 stitches to inch Remove the pins and paper Clip across 4 corners to reduce bulk Turn right side out and press