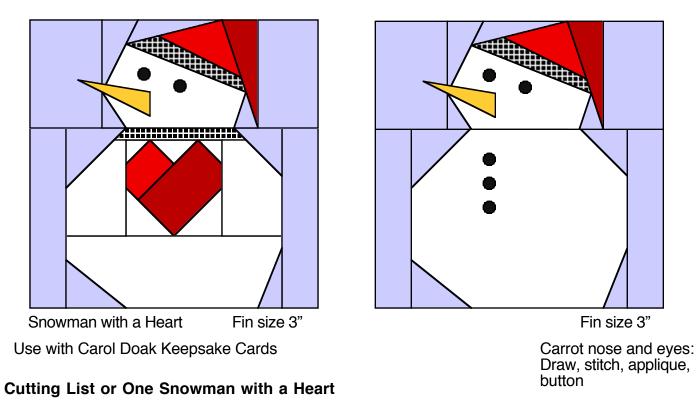

| <b>Fabric</b><br>White | No. to Cut | Size to Cut<br>2" x 2" [/] | <b>Location Number</b> 4, 5, 6, 7 | <b>Foundation</b><br>B |
|------------------------|------------|----------------------------|-----------------------------------|------------------------|
| VVIIILE                | 1          | 1 1/2" x 3"                | 10                                | B                      |
|                        | 1          | 1 1/2" x 2"                | 1                                 | Ā                      |
|                        | 2          | 1 1/4" x 1 3/4"            | 8, 9                              | В                      |
|                        | 1          | 1" x 1"                    | 1                                 | В                      |
| Dark red               | 1          | 1 1/4" x 1 1/2"            | 3                                 | В                      |
|                        | 1          | 1" x 2"                    | 8                                 | А                      |
| Med. red               | 1          | 1" x 2"                    | 5                                 | А                      |
|                        | 1          | 1" x 1"                    | 2                                 | В                      |
| Check                  | 2          | 1" x 2"                    | 4                                 | А                      |
|                        |            |                            | 11                                | В                      |
| Blue                   | 4          | 1 1/4" x 2"                | 6, 7, 9, 10                       | А                      |
|                        | 2          | 1" x 2 3/4"                | 16, 17                            | В                      |
|                        | 6          | 1" x 2"                    | 2, 3                              | А                      |
|                        |            |                            | 12, 13, 14, 15                    | В                      |

Nose template

[/] indicates to cut the squares and cut them once diagonally Use the Add 1/8th Ruler

\*If you are using these in the Carol Doak Keepsake cards, trim the outside edge at 1/2"

## Cutting List or One Snowman without a Heart

| Fabric   | No. to Cut | Size to Cut | Location Number | Foundation |
|----------|------------|-------------|-----------------|------------|
| White    | 1          | 3" x 3"     | 1               | С          |
|          | 1          | 1 1/2" x 2" | 1               | Α          |
| Dark red | 1          | 1" x 2"     | 8               | А          |
| Med. red | 1          | 1" x 2"     | 5               | А          |
| Check    | 1          | 1" x 2"     | 4               | А          |
| Blue     | 4          | 1 1/4" x 2" | 6, 7, 9, 10     | А          |
|          | 2          | 1" x 2 3/4" | 6, 7            | С          |
|          | 6          | 1" x 2"     | 2, 3            | А          |
|          |            |             | 2, 3, 4, 5      | С          |