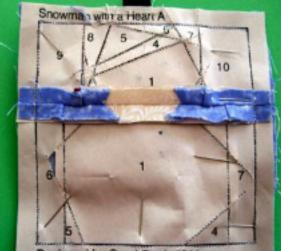

## Cutting List or One Snowman without a Heart

| Fabric   | No. to Cut | Size to Cut | Location Number | Foundation |
|----------|------------|-------------|-----------------|------------|
| White    | 1          | 3" x 3"     | 1               | С          |
|          | 1          | 1 1/2" x 2" | 1               | Α          |
| Dark red | 1          | 1" x 2"     | 8               | А          |
| Med. red | 1          | 1" x 2"     | 5               | А          |
| Check    | 1          | 1" x 2"     | 4               | А          |
| Blue     | 4          | 1 1/4" x 2" | 6, 7, 9, 10     | А          |
|          | 2          | 1" x 2 3/4" | 6, 7            | С          |
|          | 6          | 1" x 2"     | 2, 3            | А          |
|          |            |             | 2, 3, 4, 5      | С          |